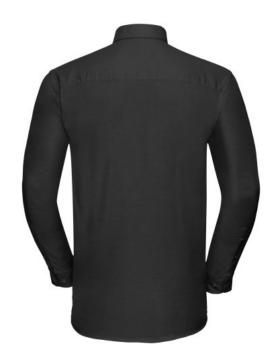

## RUSSELL EASY CARE OXFORD MEN'S LS ECARE OXFRD SHIRT, LONG SLEEVE SHIRT

## **Specification**

RUSSELL Men's Long Sleeve Shirt EASY CARE OXFORD. Ideal choice for corporate wear because everyone looks good. Classical collar with or without buttons, two buttons on cuff. 70% Cotton / 30% Oxford polyester, 130/135 g / m2. Wash at 40 degrees. EASY CARE - dries quickly, easy to iron black 17.5 / 43/44