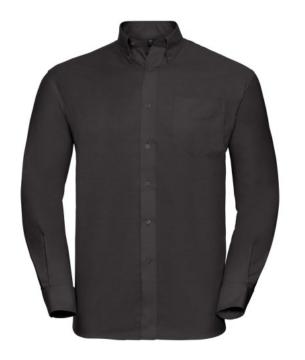

## RUSSELL EASY CARE OXFORD MEN'S LS ECARE OXFRD SHIRT, LONG SLEEVE SHIRT

## **Specification**

RUSSELL Men's Long Sleeve Shirt EASY CARE OXFORD. Ideal choice for corporate wear because everyone looks good. Classical collar with or without buttons, two buttons on cuff. 70% Cotton / 30% Oxford polyester, 130/135 g / m2. Wash at 40 degrees. EASY CARE - dries quickly, easy to iron black 17.5 / 43/44